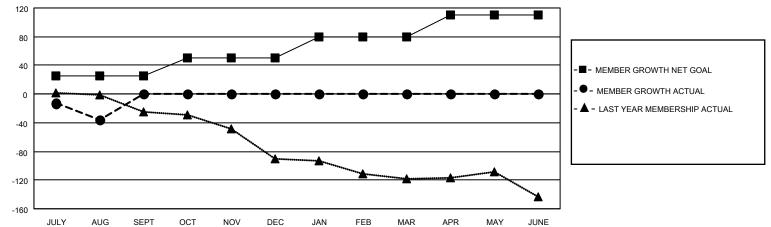

## GAT MONTHLY MEMBERSHIP PROGRESS REPORT

Multiple District 49

Results as of: 8/31/2021

LOCATION: ALASKA

| Clubs         |               |             |               | Members               |                           |                         |                                                    |
|---------------|---------------|-------------|---------------|-----------------------|---------------------------|-------------------------|----------------------------------------------------|
|               | RESULTS FOR   | R 2021-2022 |               | RESULTS FOR 2021-2022 |                           |                         |                                                    |
| QUARTER       | NEW CLUB GOAL | NEW CLUBS   | DROPPED CLUBS | QUARTER               | MEMBER GROWTH NET<br>GOAL | MEMBER GROWTH<br>ACTUAL | DROPPED<br>MEMBERS ACTUAL<br>(including transfers) |
| JULY/AUG/SEPT | 1             | 0           | 1             | JULY/AUG/SE           | PT 25                     | 29                      | 60                                                 |
| OCT/NOV/DEC   | 1             | 0           | 0             | OCT/NOV/DEC           | 25                        | 0                       | 0                                                  |
| JAN/FEB/MAR   | 0             | 0           | 0             | JAN/FEB/MAR           | 30                        | 0                       | 0                                                  |
| APR/MAY/JUNE  | 0             | 0           | 0             | APR/MAY/JUN           | IE 30                     | 0                       | 0                                                  |