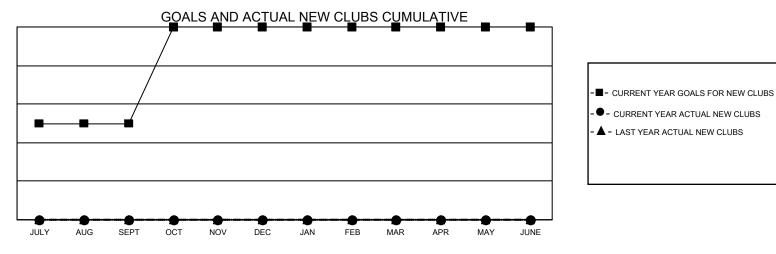

## GAT MONTHLY MEMBERSHIP PROGRESS REPORT

Multiple District 49

Results as of: 8/31/2021

LOCATION: ALASKA

| Clubs         |               |             |               | Members               |                           |                         |                                                    |
|---------------|---------------|-------------|---------------|-----------------------|---------------------------|-------------------------|----------------------------------------------------|
|               | RESULTS FOR   | R 2021-2022 |               | RESULTS FOR 2021-2022 |                           |                         |                                                    |
| QUARTER       | NEW CLUB GOAL | NEW CLUBS   | DROPPED CLUBS | QUARTER               | MEMBER GROWTH NET<br>GOAL | MEMBER GROWTH<br>ACTUAL | DROPPED<br>MEMBERS ACTUAL<br>(including transfers) |
| JULY/AUG/SEPT | 1             | 0           | 1             | JULY/AUG/SE           | PT 25                     | 29                      | 60                                                 |
| OCT/NOV/DEC   | 1             | 0           | 0             | OCT/NOV/DEC           | 25                        | 0                       | 0                                                  |
| JAN/FEB/MAR   | 0             | 0           | 0             | JAN/FEB/MAR           | 30                        | 0                       | 0                                                  |
| APR/MAY/JUNE  | 0             | 0           | 0             | APR/MAY/JUN           | IE 30                     | 0                       | 0                                                  |